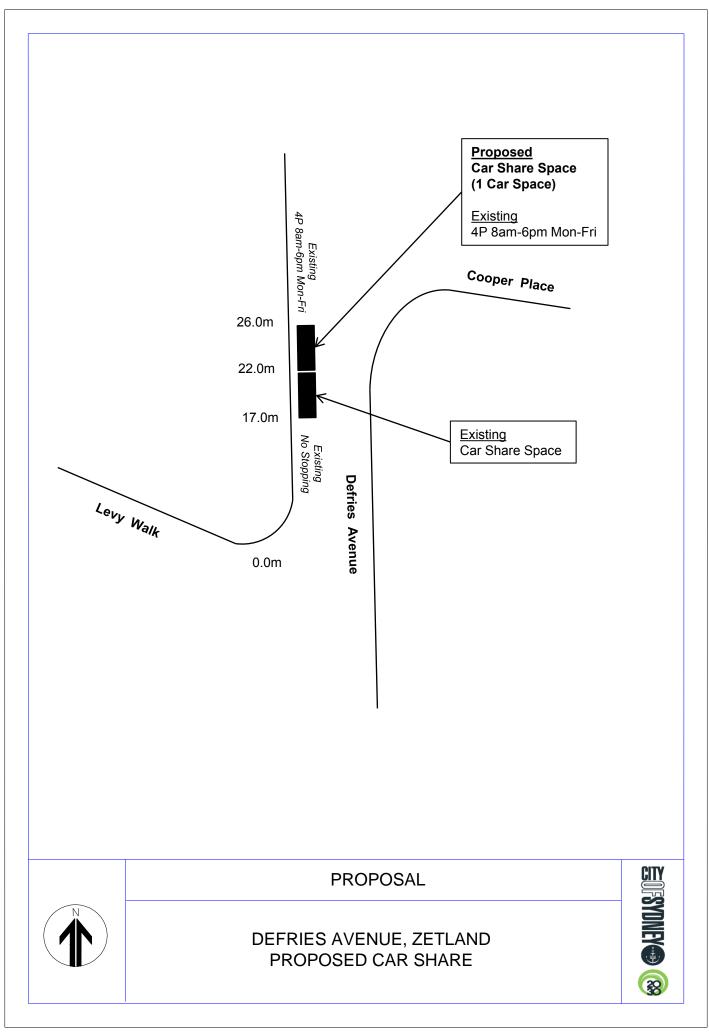

## RECOMMENDATION

It is recommended that the Committee endorse extension to the existing car share space on the western side of Defries Avenue between the points 17 metres and 22 metres (one car space) east of Levy Walk as 'No Parking Car Share Vehicles Excepted' subject to the following:-

### COMMENTS

The kerb space on the western side of Defries Avenue, Zetland between Levy Walk and Cooper Place is currently signposted as 4P 8am-6pm Mon-Fri.

The car share space will be installed and managed in accordance with the Roads and Maritime Service's Technical Direction 2007/04 and the provisions of the Council-approved Car Share Policy.